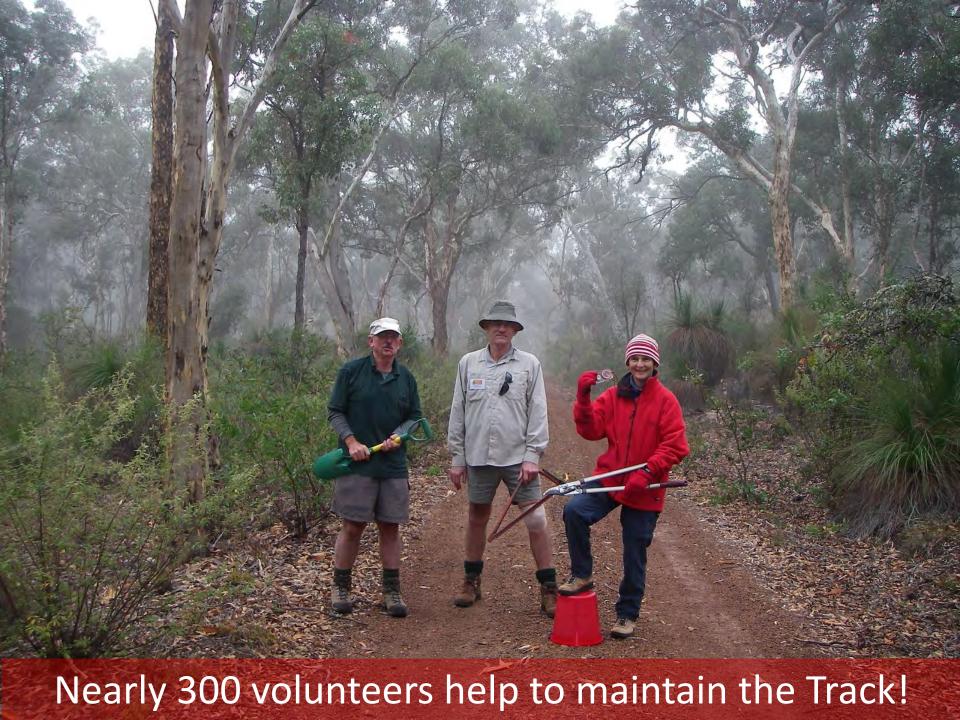

## Munda Biddi Trail

1000km Cycling

Dunsborough

Margaret River

Witchcliffe

Gracetown

- 135km. 5 8 days end-to-end.
- Grade 4.
- Basic campsites (water and toilet, no shelter)
- Trail can be walked in smaller sections including day walks
   staying in off-track accommodation.
- Guided tours available including luxury options.
- Best Time to walk September to November
- Start point is 3 hours drive south of Perth.