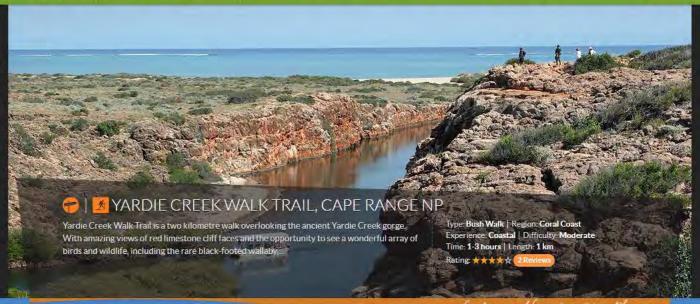

n

- 135km. 5 8 days end-to-end.
- Grade 4.
- Basic campsites (water and toilet, no shelter)
- Trail can be walked in smaller sections including day walks
   staying in off-track accommodation.
- Guided tours available including luxury options.
- Best Time to walk September to November
- Start point is 3 hours drive south of Perth.













Follow the Waugal...

Represents the Rainbow Serpent from the Aboriginal Dreamtime (NOT a snake warning sign!)



























to Albany on the south coast, winding through the heart of the scenic South West of Western Australia.



News

New shelters a sign of the times



Upcoming Events Wildflower Wander





TRAILTIPS ENVIRONMENT KEYEVENTS LINKS CONTACT

🧥 Map Trail Types Regions Experiences A to Z Top Trails Networks Hubs Search...



#### find yourself in Amazing places

#### Welcome to Trails WA!

With hundreds of trails crossing the spectacular state of Western Australia, we invite you to discover this part of the world on a Trail – and find yourself in amazing places! From world-class long distance wilderness trails to jaw-dropping gorge walks; forest mountain bike adventures and outback 4WDs, there's an experience waiting for you...





# For more information...

Linda Daniels

Executive Director, Bibbulmun Track Foundation

linda@bibbulmuntrack.org.au

www.
bibbulmuntrack.org.au
tráilswa.com.au
westernaustralia.com