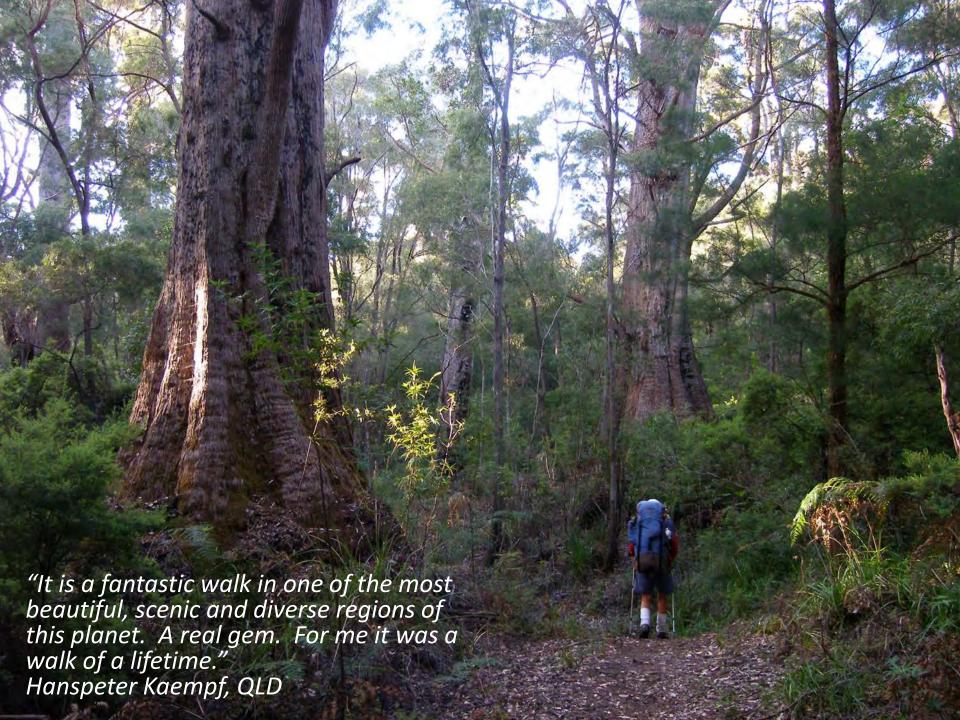

### Bibbulmun Track

1000km Walking

Follow the Waugal...

Represents the Rainbow Serpent from the Aboriginal Dreamtime (NOT a snake warning sign!)

to Albany on the south coast, winding through the heart of the scenic South West of Western Australia.