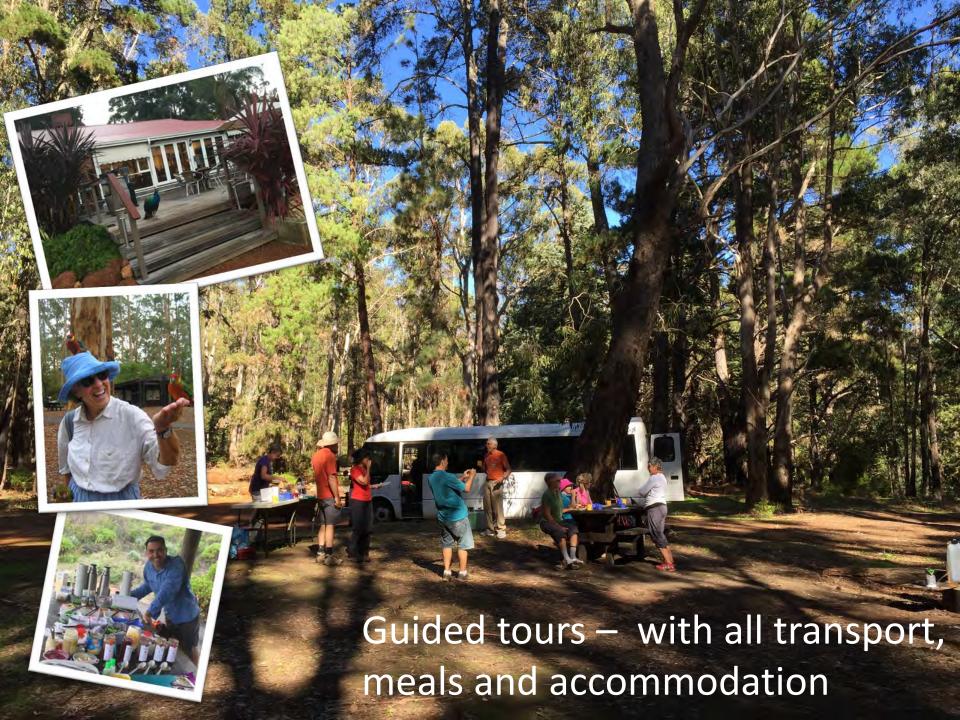

## Munda Biddi Trail

1000km Cycling

Dunsborough

Margaret River

Witchcliffe

Gracetown

- 135km. 5 8 days end-to-end.
- Grade 4.
- Basic campsites (water and toilet, no shelter)
- Trail can be walked in smaller sections including day walks
   staying in off-track accommodation.
- Guided tours available including luxury options.
- Best Time to walk September to November
- Start point is 3 hours drive south of Perth.