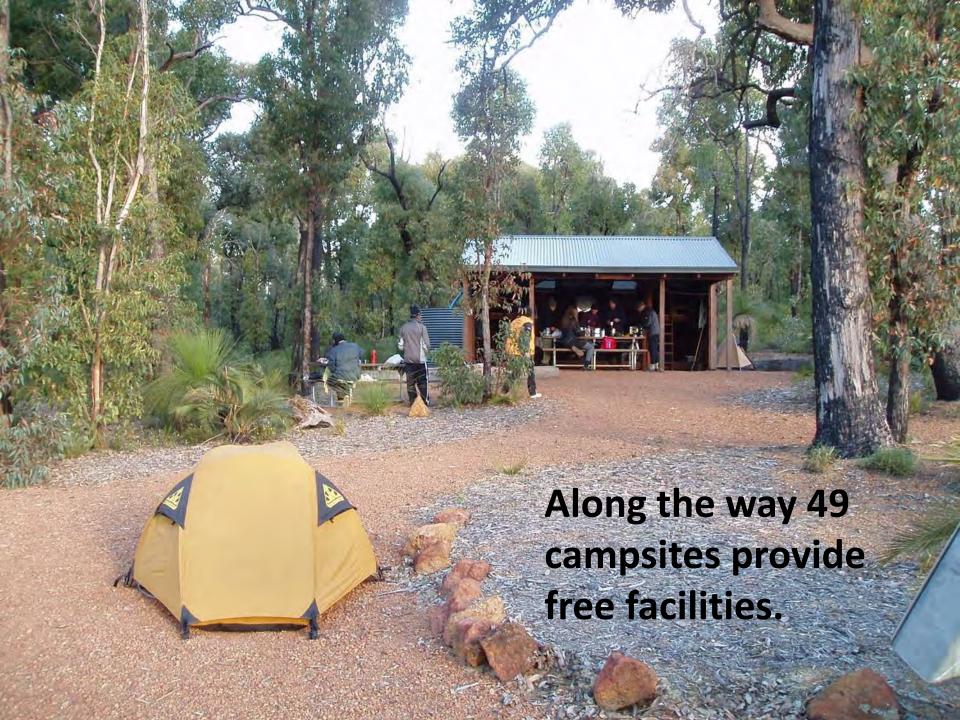

## Munda Biddi Trail

1000km Cycling

Dunsborough

Margaret River

Witchcliffe

Gracetown

- 135km. 5 8 days end-to-end.
- Grade 4.
- Basic campsites (water and toilet, no shelter)
- Trail can be walked in smaller sections including day walks
   staying in off-track accommodation.
- Guided tours available including luxury options.
- Best Time to walk September to November
- Start point is 3 hours drive south of Perth.