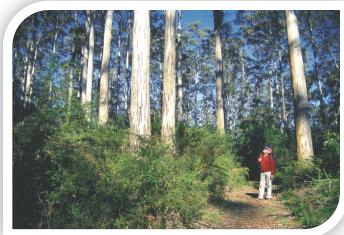

#### World class trails in the South West

Follow the Waugal...

Represents the Rainbow Serpent from the Aboriginal Dreamtime (NOT a snake warning sign!)

to Albany on the south coast, winding through the heart of the scenic South West of Western Australia.