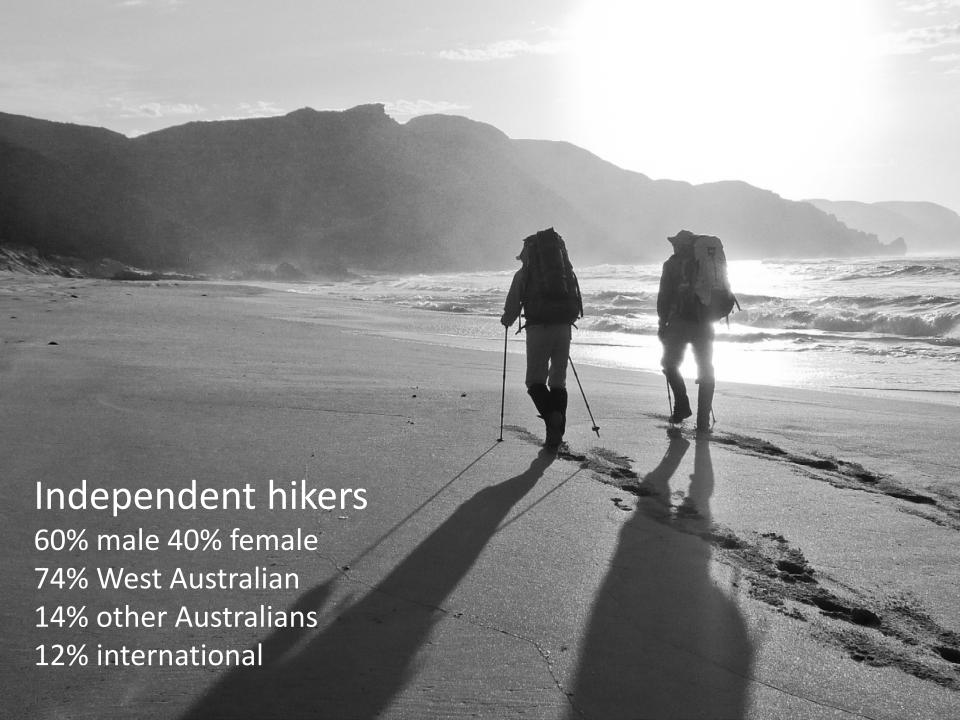

#### World class trails in the South West

### Bibbulmun Track

1000km Walking



### Cape to Cape Track

135km Walking

## Munda Biddi Trail

1000km Cycling











Dunsborough

Margaret River

Witchcliffe

Gracetown

- 135km. 5 8 days end-to-end.
- Grade 4.
- Basic campsites (water and toilet, no shelter)
- Trail can be walked in smaller sections including day walks
   staying in off-track accommodation.
- Guided tours available including luxury options.
- Best Time to walk September to November
- Start point is 3 hours drive south of Perth.













Follow the Waugal...

Represents the Rainbow Serpent from the Aboriginal Dreamtime (NOT a snake warning sign!)



























to Albany on the south coast, winding through the heart of the scenic South West of Western Australia.



News

New shelters a sign of the times



Upcoming Events Wildflower Wander





TRAILTIPS ENVIRONMENT KEYEVENTS LINKS CONTACT

🧥 Map Trail Types Regions Experiences A to Z Top Trails Networks Hubs Search...



#### find yourself in Amazing places

#### Welcome to Trails WA!

With hundreds of trails crossing the spectacular state of Western Australia, we invite you to discover this part of the world on a Trail – and find yourself in amazing places! From world-class long distance wilderness trails to jaw-dropping gorge walks; forest mountain bike adventures and outback 4WDs, there's an experience waiting for you...





# For more information...

Linda Daniels

Executive Director, B