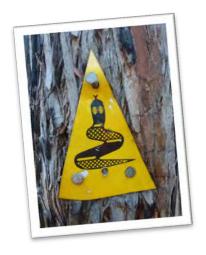

Follow the Waugal...

Represents the Rainbow Serpent from the Aboriginal Dreamtime (NOT a snake warning sign!)

to Albany on the south coast, winding through the heart of the scenic South West of Western Australia.