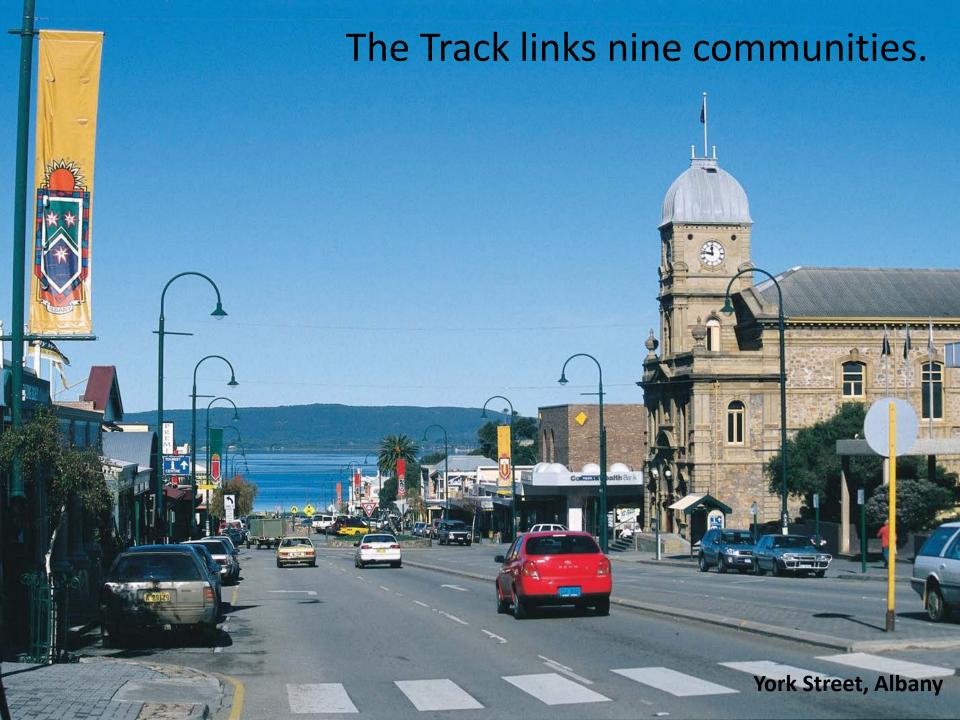

Follow the Waugal...

Represents the Rainbow Serpent from the Aboriginal Dreamtime (NOT a snake warning sign!)

to Albany on the south coast, winding through the heart of the scenic South West of Western Australia.