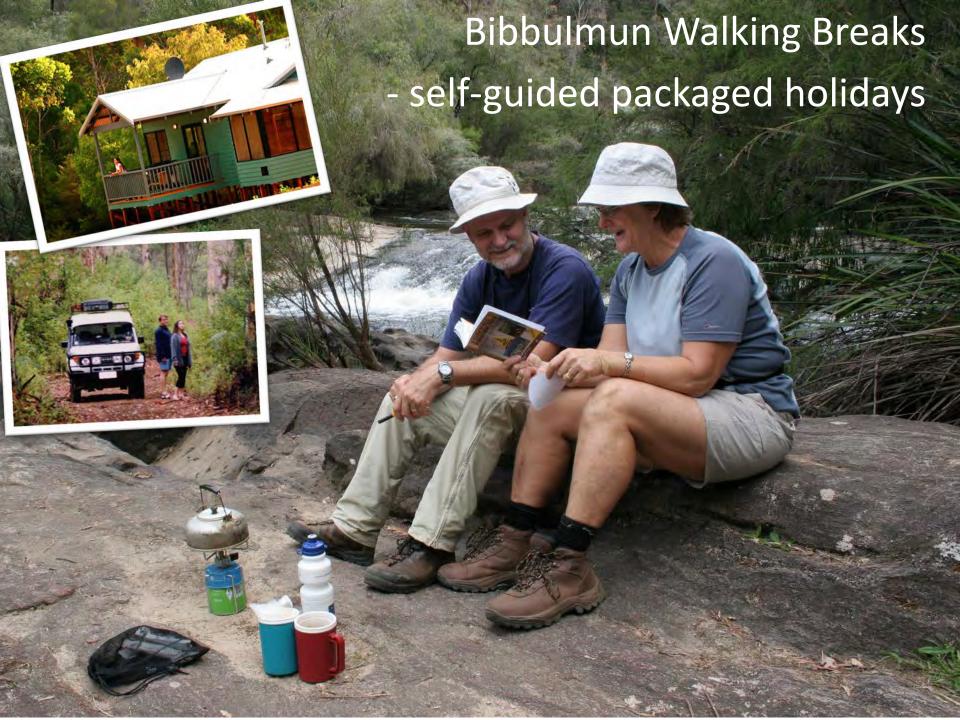

## Munda Biddi Trail

1000km Cycling

Dunsborough

Margaret River

Witchcliffe

Gracetown

- 135km. 5 8 days end-to-end.
- Grade 4.
- Basic campsites (water and toilet, no shelter)
- Trail can be walked in smaller sections including day walks
   staying in off-track accommodation.
- Guided tours available including luxury options.
- Best Time to walk September to November
- Start point is 3 hours drive south of Perth.