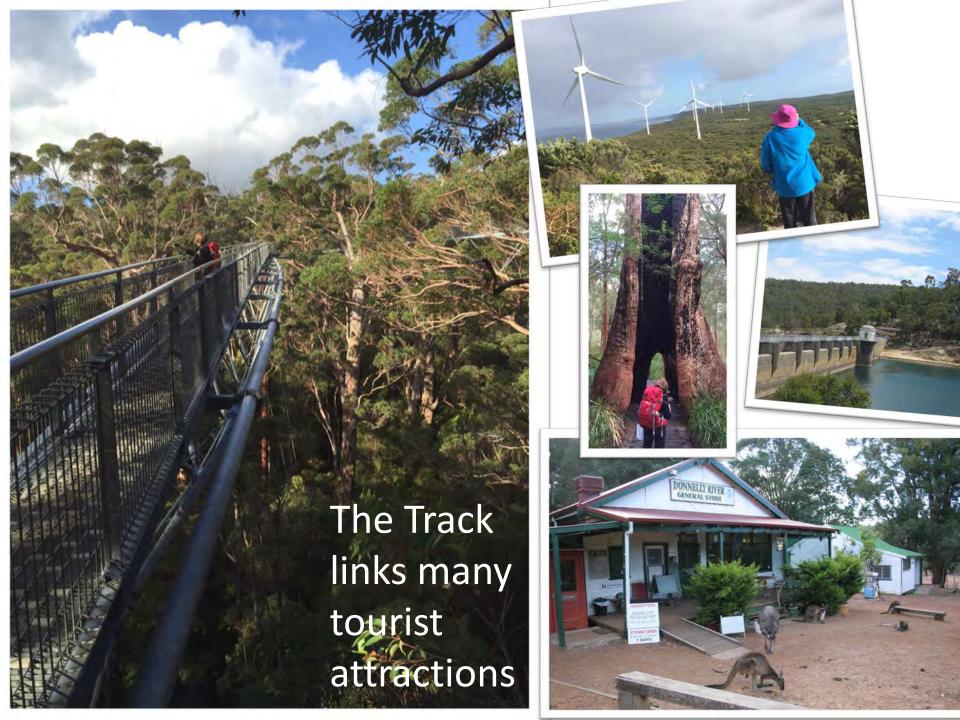

Follow the Waugal...

Represents the Rainbow Serpent from the Aboriginal Dreamtime (NOT a snake warning sign!)

to Albany on the south coast, winding through the heart of the scenic South West of Western Australia.