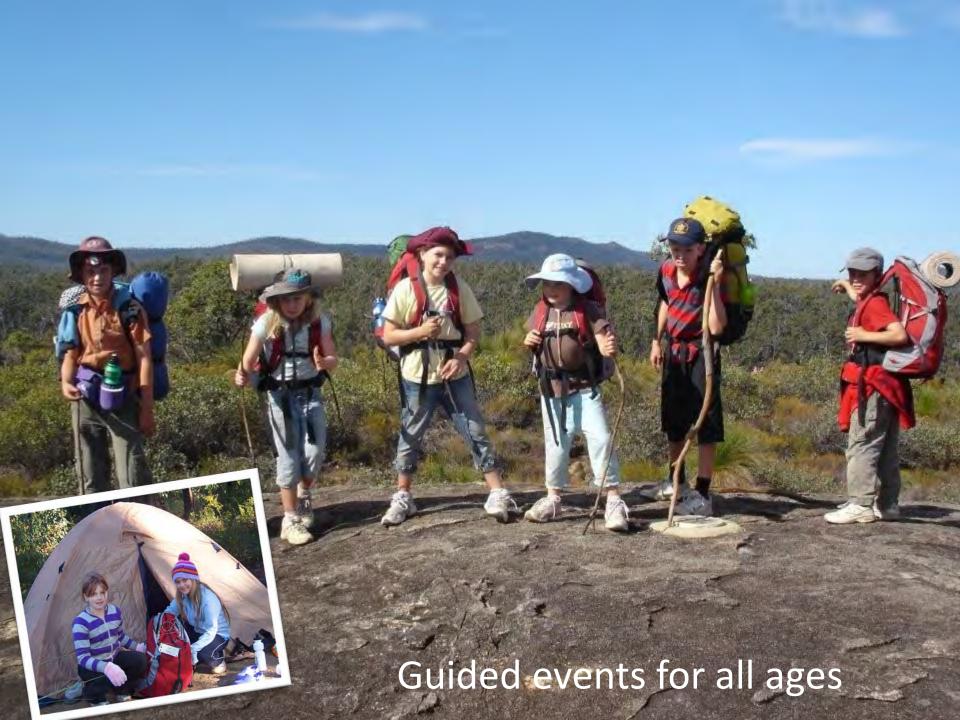

## Munda Biddi Trail

1000km Cycling

Dunsborough

Margaret River

Witchcliffe

Gracetown

- 135km. 5 8 days end-to-end.
- Grade 4.
- Basic campsites (water and toilet, no shelter)
- Trail can be walked in smaller sections including day walks
   staying in off-track accommodation.
- Guided tours available including luxury options.
- Best Time to walk September to November
- Start point is 3 hours drive south of Perth.