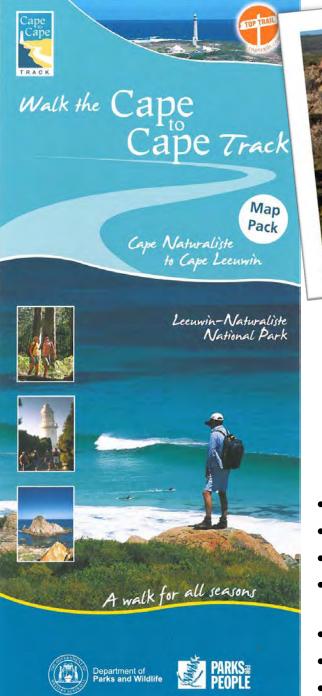

### Cape to Cape Track

135km Walking

## Munda Biddi Trail

1000km Cycling

Dunsborough

Margaret River

Witchcliffe

Gracetown

- 135km. 5 8 days end-to-end.
- Grade 4.
- Basic campsites (water and toilet, no shelter)
- Trail can be walked in smaller sections including day walks
   staying in off-track accommodation.
- Guided tours available including luxury options.
- Best Time to walk September to November
- Start point is 3 hours drive south of Perth.