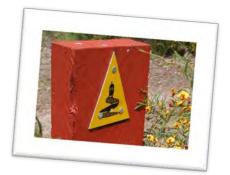

Follow the Waugal...

Represents the Rainbow Serpent from the Aboriginal Dreamtime (NOT a snake warning sign!)

to Albany on the south coast, winding through the heart of the scenic South West of Western Australia.