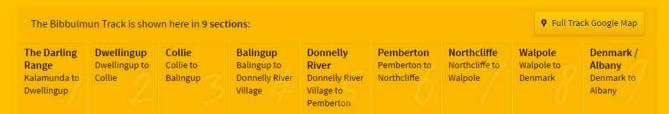

ld class trails in the South West

### Bibbulmun Track

1000km Walking



### Cape to Cape Track

135km Walking

## Munda Biddi Trail

1000km Cycling











Dunsborough

Margaret River

Witchcliffe

Gracetown

- 135km. 5 8 days end-to-end.
- Grade 4.
- Basic campsites (water and toilet, no shelter)
- Trail can be walked in smaller sections including day walks
   staying in off-track accommodation.
- Guided tours available including luxury options.
- Best Time to walk September to November
- Start point is 3 hours drive south of Perth.













Follow the Waugal...

Represents the Rainbow Serpent from the Aboriginal Dreamtime (NOT a snake warning sign!)



























to Albany on the south coast, winding through the heart of the scenic South West of Western Australia.



News

New shelters a sign of the times



Upcoming Events Wildflower Wander





TRAILTIPS ENVIRONMENT KEYEVENTS LINKS CONTACT

🧥 Map Trail Types Regions Experiences A to Z Top Trails Networks Hubs Search...



#### find yourself in Amazing places

#### Welcome to Trails WA!

With hundreds of trails crossing the spectacular state of Western Australia, we invite you to discover this part of the world on a Trail – and find yourself in amazing places! From world-class long distance wilderness trails to jaw-dropping gorge walks; forest mountain bike adventures and outback 4WDs, there's an experience waiting for you...





# For more information...

Linda Daniels

Executive Director, Bibbulmun Track Foundation

linda@bibbulmuntrack.org.au

www.
bibbulmuntrack.org.au
tráilswa.com.au
westernau