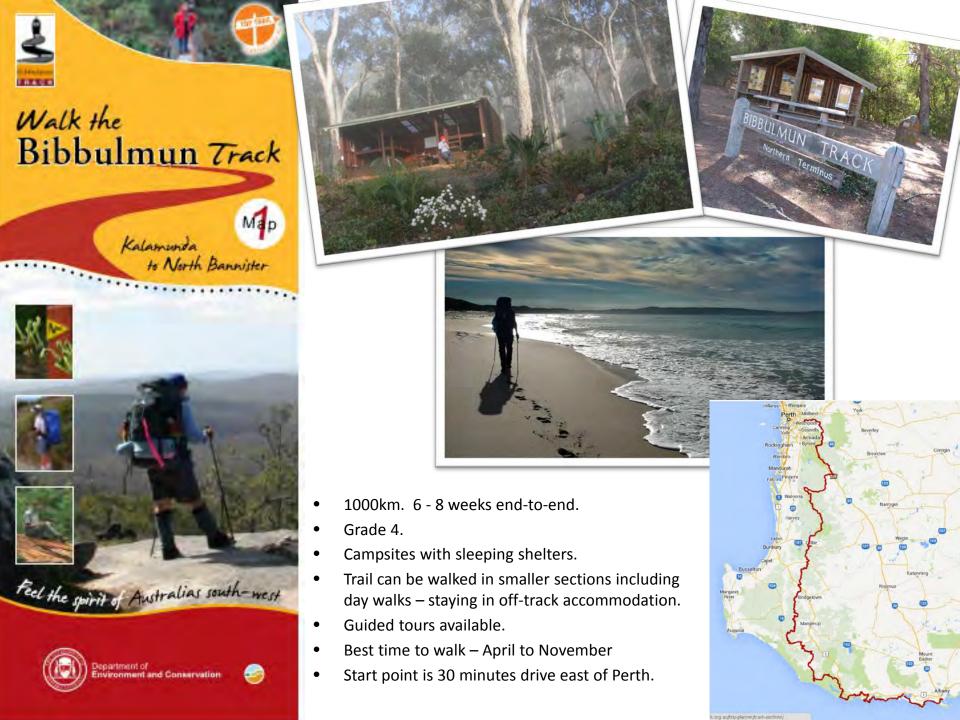

#### World class trails in the South West

### Bibbulmun Track

1000km Walking



### Cape to Cape Track

135km Walking

## Munda Biddi Trail

1000km Cycling











Dunsborough

Margaret River

Witchcliffe

Gracetown

- 135km. 5 8 days end-to-end.
- Grade 4.
- Basic campsites (water and toilet, no shelter)
- Trail can be walked in smaller sections including day walks
   staying in off-track accommodation.
- Guided tours available including luxury options.
- Best Time to walk September to November
- Start point is 3 hours drive south of Perth.













Follow the Waugal...

Represents the Rainbow Serpent from the Aboriginal Dreamtime (NOT a snake warning sign!)



























to Albany on the south coast, winding through the heart of the scenic South West of Western Australia.



News

New shelters a sign of the times



Upcoming Events Wildflower Wander





TRAILTIPS ENVIRONMENT KEYEVENTS LINKS CONTACT

🧥 Map Trail Types Regions Experiences A to Z Top Trails Networks Hubs Search...



#### find yourself in Amazing places

#### Welcome to Trails WA!

With hundreds of trails crossing the spectacular state of Western Australia, we invite you to discover this part of the world on a Trail – and find yourself in amazing places! From world-class long distance wilderness trails to jaw-dropping gorge walks; forest mounta