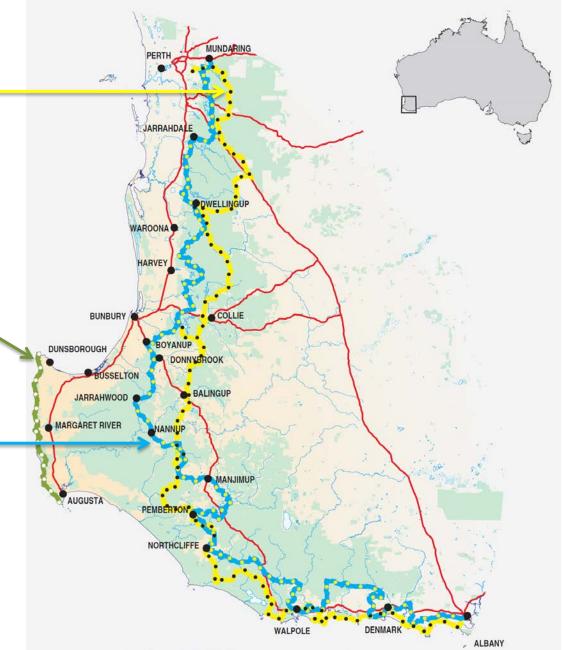

#### World class trails in the South West

## Munda Biddi Trail

1000km Cycling

Dunsborough

Margaret River

Witchcliffe

Gracetown

- 135km. 5 8 days end-to-end.
- Grade 4.
- Basic campsites (water and toilet, no shelter)
- Trail can be walked in smaller sections including day walks
   staying in off-track accommodation.
- Guided tours available including luxury options.
- Best Time to walk September to November
- Start point is 3 hours drive south of Perth.

Follow the Waugal...

Represents the Rainbow Serpent from the Aboriginal Dreamtime (NOT a snake warning sign!)

to Albany on the south coast, winding through the heart of the scenic South West of Western Australia.