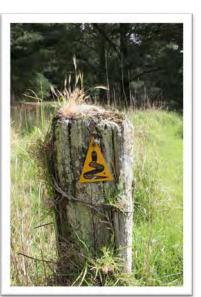

Follow the Waugal...

Represents the Rainbow Serpent from the Aboriginal Dreamtime (NOT a snake warning sign!)

to Albany on the south coast, winding through the heart of the scenic South West of Western Australia.